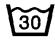

## Care Code Guide

Do not steam

Cool iron (100°C max)

Warm iron (150°C max)

Hot iron (200°C max)

Machine wash cool 30°C

Machine wash cool 30°C, short spin, do not wring

Machine wash warm 40°C